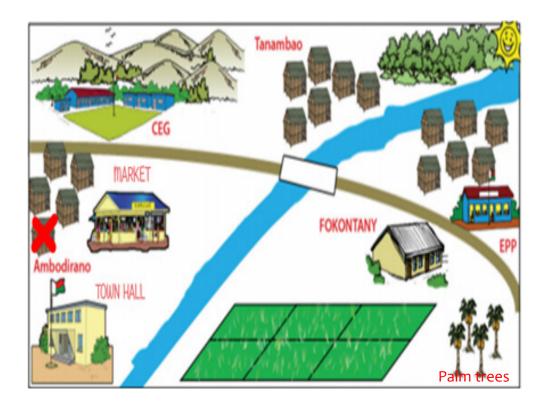

### I) Observe the picture then read the dialogue

Tourist: Excuse-me! Could you tell me the way to the town hall please?

Henry: Sure. You go straight on until you see a bridge. Go across that bridge then **keep going** straight again. Next you **turn left** and you see the market place, the town hall is just **in front of it. You can't miss it**.

Tourist: I **go straight on till** I see **a bridge**, then I cross it and keep going straight again, next I turn left and see the market place and the town hall is just in front of it. Right?

Henry: That's it!