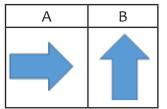

front of   | Opposite                 |
| Near          | In a close position      |
| Far           | In a distant position    |
| On the corner | The angle where two      |
|               | roads meet               |

#### Asking for Giving direction directions • Excuse me, could Yes/sure/certainly / can you tell me : Turn left at .... the way to ... : Turn right at .... Excuse me could / can you show me : Go straight ahead/on (stay the way to ... on this road-don't turn) • Excuse me, : Go past ... where is the ..., please? : Cross the road/The bridge Can/could you tell me how to get : Take the first/second turning to...? You can't miss it

### **Activity 1**

## Identify which one is correct

#### 1- Turn left:



#### 2- Next to:

| А | В |
|---|---|
|   |   |

# 3- Go straight on:



# 4- At the end of the street:

| А | В |
|---|---|
|   | Å |

# Activity 2



### I) Observe the picture then read the dialogue

Tourist: Excuse-me! Could you tell me the way to the town hall please?

Henry: Sure. You go straight on until you see a bridge. Go across that bridge then **keep going** straight again. Next you **turn left** and you see the market place, the town hall is just **in front of it. You can't miss it**.

Tourist: I **go straight on till** I see **a bridge**, then I cross it and keep going straight again, next I turn left and see the market place and the town hall is just in front of it. Right?

Henry: That's it!

Tourist : All right, thanks. Henry : Don't mention it.

### II) Answer the following questions.

- 1- Where does the tourist want to go to?
- 2- Does the