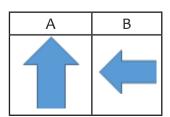

the side of something |
| Behind        | At the back of something |
| In front of   | Opposite                 |
| Near          | In a close position      |
| Far           | In a distant position    |
| On the corner | The angle where two      |
|               | roads meet               |

#### Asking for Giving direction directions • Excuse me, could Yes/sure/certainly / can you tell me : Turn left at .... the way to ... : Turn right at .... Excuse me could / can you show me : Go straight ahead/on (stay the way to ... on this road-don't turn) • Excuse me, : Go past ... where is the ..., please? : Cross the road/The bridge Can/could you tell me how to get : Take the first/second turning to...? You can't miss it

### **Activity 1**

## Identify which one is correct

#### 1- Turn left:



#### 2- Next to:

| А | В |
|---|---|
|   |   |

# 3- Go straight on:



# 4- At the end of the street:

| А | В |
|---|---|
|   | Å |

# Activity 2



### I) Observe the picture then read the dialogue

Tourist: Excuse-me! Could you tell me the way to the town hall please?

Henry: Sure. You go straight on until you see a bridge. Go across that bridge then **keep going** straight again. Next you **turn left** and you see the market place, the town hall is just **in front of it. You can't miss it**.

Tourist: I **go straight on till** I see **a bridge**, then I cross it and keep going straight again, next I turn left and see the market place and the town hall is just in front of it. Right?

Henry: That's it!

Tourist : All right, thanks. Henry : Don't mention it.

### II) Answer the follow